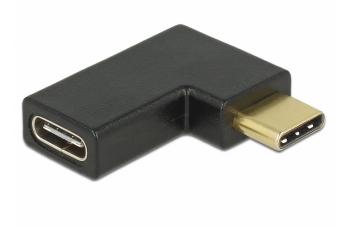

# Delock Adapter SuperSpeed USB 10 Gbps (USB 3.1 Gen 2) USB Type-C<sup>TM</sup> male > female angled left / right

## Description

This USB adapter by Delock can change the angle of a USB-CTM female port by 90° to make a hard-to-reach interface easily accessible.

# **Specification**

- Connectors:
- 1 x SuperSpeed USB 10 Gbps (USB 3.1 Gen 2) USB Type-CTM male >
- 1 x SuperSpeed USB 10 Gbps (USB 3.1 Gen 2) USB Type-C™ female
- Data transfer rate up to 10 Gbps
- · Colour: black
- Dimensions (LxWxH): ca. 25.60 x 17.85 x 6.40 mm