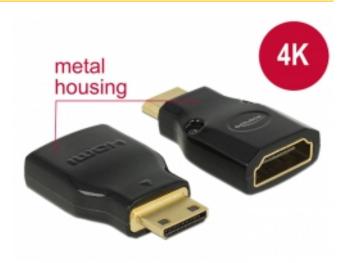

## Delock Adapter High Speed HDMI with Ethernet – HDMI Mini-C male > HDMI-A female 4K black

## Specification

- Connector: High Speed HDMI-A 19 pin female > High Speed HDMI Mini-C 19 Pin female
- High Speed HDMI with Ethernet (HEC) specification
- Gold-plated connector
- Resolution up to 3840 x 2160 @ 60 Hz (depending on the monitor and your system)
- Metal housing
- Maße (LxBxH): ca. 32.3 x 19.0 x 9.1 mm
- Colour: black