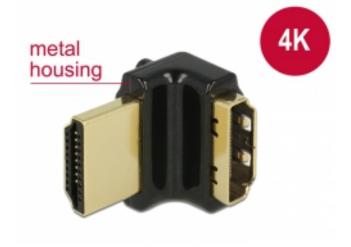

# Delock Adapter High Speed HDMI with Ethernet – HDMI-A female > HDMI-A male 4K 90° angled up black

#### Description

This HDMI adapter by Delock enables to lead the female port of the HDMI devices, e.g. flat screen etc. 90° up. Thus it can connect the HDMI cable without any problem in case the existing HDMI female port is difficult to access.

## **Specification**

Connector:

High Speed HDMI-A 19 pin female > High Speed HDMI-A 19 Pin female

- High Speed HDMI with Ethernet (HEC) specification
- · Angled 90° up
- Gold-plated connector
- Resolution up to 3840 x 2160 @ 60 Hz (depending on the monitor and your system)
- · Metal housing
- Maße (LxBxH): ca. 21.4 x 19.0 14.5 mm
- · Colour: black