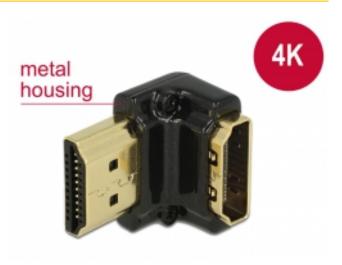

## Description

This HDMI adapter by Delock enables to lead the female port of the HDMI devices, e.g. flat screen etc. 90° down. Thus it can connect the HDMI cable without any problem in case the existing HDMI female port is difficult to access.

## Connector: High Speed HDMI-A 19 pin female >

- High Speed HDMI-A 19 Pin female
- · High Speed HDMI with Ethernet (HEC) specification
- Angled 90° down
- Gold-plated connector
- Resolution up to 3840 x 2160 @ 60 Hz (depending on the monitor and your system)
- Metal housing
- Maße (LxBxH): ca. 21.0 x 19.0 14.5 mm
- Colour: black