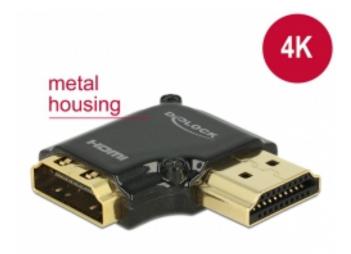

# Delock Adapter High Speed HDMI with Ethernet – HDMI-A female > HDMI-A male 4K 90° angled right black

#### Description

This HDMI adapter by Delock enables to lead the female port of the HDMI devices, e.g. flat screen etc. 90° rightwards. Thus it can connect the HDMI cable without any problem in case the existing HDMI female port is difficult to access.

### **Specification**

Connector:

High Speed HDMI-A 19 pin female > High Speed HDMI-A 19 Pin male

- High Speed HDMI with Ethernet (HEC) specification
- Angled 90° right
- Gold-plated connector
- Resolution up to 3840 x 2160 @ 60 Hz (depending on the monitor and your system)
- · Metal housing
- Maße (LxBxH): ca. 30.3 x 27.5 x 7.2 mm
- · Colour: black