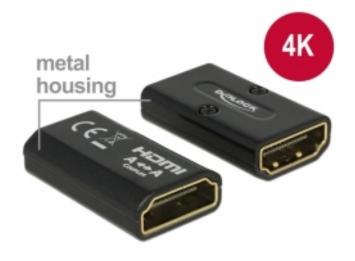

## **Specification**

Connector:

High Speed HDMI-A 19 pin female > High Speed HDMI-A 19 Pin female

- High Speed HDMI with Ethernet (HEC) specification
- · Gold-plated connector
- Resolution up to 3840 x 2160 @ 30 Hz (depending on the monitor and your system)
- · Metal housing
- Maße (LxBxH): ca. 29.3 x 17.0 x 7.6 mm
- · Colour: black

#### Item no. 65659

EAN: 4043619656592

Country of origin: China

Package: Zip poly bag

| Interface                  |                     |
|----------------------------|---------------------|
| Connector 1:               | 1 x HDMI-A female   |
| Connector 2:               | 1 x HDMI-A female   |
| Technical characteristics  |                     |
| Maximum screen resolution: | 3840 x 2160 @ 30 Hz |
| Physical characteristics   |                     |
| Housing material:          | metal               |
| Pin finishing:             | gold-plated         |
| Length:                    | 29.3 mm             |
| Width:                     | 17.0 mm             |
| Height:                    | 7,6 mm              |
| Colour:                    | black               |