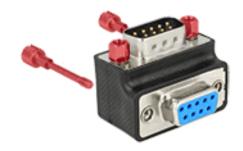

# Delock D-Sub 9 pin male > female 270° angled Nut and Screw changeable

# Description

This adapter by Delock allows to change the angle of a serial connection by 270°. Thus, a serial cable can be easily connected without any problem in case the existing serial female port is difficult to access. Furthermore it is possible to change the screws and nuts against each other.

### **Specification**

- Connectors:
- 1 x D-Sub 9 pin male >
- 1 x D-Sub 9 pin female
- Female port 270° angled
- Current capacity: up to 8 A per pin
- Colour: black
- Dimensions (LxWxH): ca. 33 x 25.4 x 25.4 mm