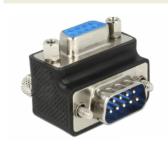

# Delock D-Sub 9 pin male > female 270° angled Nut and Screw changeable

# Description

This adapter by Delock allows to change the angle of a serial connection by 270°. Thus, a serial cable can be easily connected without any problem in case the existing serial female port is difficult to access. Furthermore it is possible to change the screws and nuts against each other.

### **Specification**

- Connectors:
- 1 x D-Sub 9 pin male >
- 1 x D-Sub 9 pin female
- Female port 270° angled
- Current capacity: up to 8 A per pin
- Colour: black
- Dimensions (LxWxH): ca. 33 x 25.4 x 25.4 mm