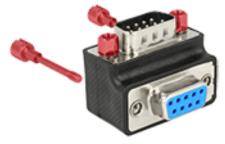

## Description

This adapter by Delock allows to change the angle of a serial connection by 90°. Thus, a serial cable can be easily connected without any problem in case the existing serial female port is difficult to access. Furthermore it is possible to change the screws and nuts against each other.

## Connectors:

- 1 x D-Sub 9 pin male >
- 1 x D-Sub 9 pin female
- Female port 90° angled
- Colour: black
- Dimensions (LxWxH): ca. 33 x 25.4 x 25.4 mm

System requirements

One free D-Sub 9 pin female

Package content