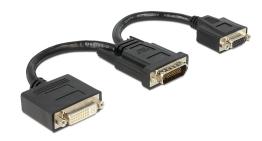

# Delock Adapter DMS-59 male > DVI 24+5 female + VGA female 20 cm

## Description

This adapter by Delock allows you to connect up to two monitors to a graphics card with DMS-59 port, with the help of optional DVI and VGA cables. The monitors can display two different views, or the displayed image can be duplicated or extended, provided that the graphics card supports it.

# **Specification**

- Connector: DMS-59 male > DVI-I 24+5 female + VGA 15 pin female
- DMS-59 connector with screws
- DVI and VGA connectors with screw nuts
- Connectors nickel-plated
- Cable length: ca. 20 cm (incl. connectors)