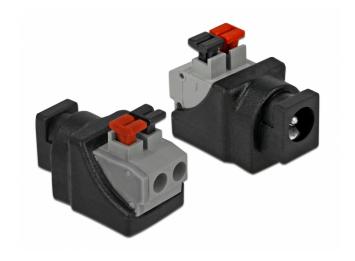

# Delock Adapter DC 5.5 x 2.1 mm female > Terminal Block with push button 2 pin

# Description

This terminal block adapter by Delock can be used to connect bare wires. Thus the adapter is not only convenient for special industry applications, but also for the hobby area, e.g. railway modelling. Various devices with a suitable DC power connector can be connected to the adapter and are supplied with power individually (depending on the requirements of the device).

# **Specification**

- Connectors:
- 1 x DC 5.5 x 2.1 mm female
- 1 x 2 pin terminal block
- Terminal block screwless
- DC pin length: ca. 11 mm
- Pitch: 5.00 mm
- Dimensions (LxWxH): ca. 27 x 18 x 15 mm