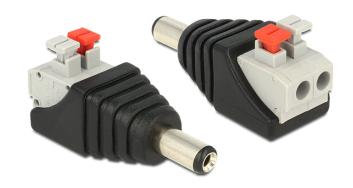

# Delock Adapter DC $5.5 \times 2.1 \text{ mm}$ male > Terminal Block with push button 2 pin

# Description

This terminal block adapter by Delock can be used to connect bare wires. Thus the adapter is not only convenient for special industry applications, but also for the hobby area, e.g. railway modelling. Various devices with a suitable DC power connector can be connected to the adapter and are supplied with power individually (depending on the requirements of the device).

# **Specification**

- Connectors:
- 1 x DC 5.5 x 2.1 mm male
- 1 x 2 pin terminal block
- Terminal block screwless
- DC pin length: ca. 11 mm
- Pitch: 5.00 mm
- Dimensions (LxWxH): ca. 41 x 18 x 15 mm