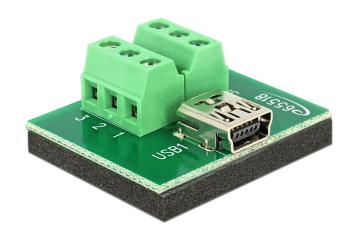

# Description

This terminal block adapter by Delock can be used to connect bare wires. Thus the adapter is not only convenient for special industry applications, but also for the hobby area, e.g. railway modelling.

# **Specification**

- · Connectors:
- 1 x USB Type Mini-B female
- 1 x 6 pin terminal block
- Bottom side with isolating, antislip pad
- Pitch: 3.81 mm
- Dimensions (LxWxH): ca. 30 x 25 x 14 mm