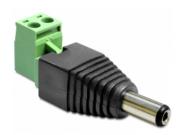

# Delock Adapter DC 5.5 x 2.5 mm male > Terminal Block 2 pin 2-part

## Description

This terminal block adapter by Delock can be used to connect bare wires. Thus the adapter is not only convenient for special industry applications, but also for the hobby area, e.g. railway modelling. Various devices with a suitable DC power connector can be connected to the adapter and are supplied with power individually (depending on the requirements of the device).

# **Specification**

- Connectors:
- 1 x DC 5.5 x 2.5 mm male
- 1 x 2 pin terminal block
- Positive pole inside, negative pole outside
- Removable Terminal Block
- DC pin length: ca. 11 mm
- Pitch: 5.00 mm