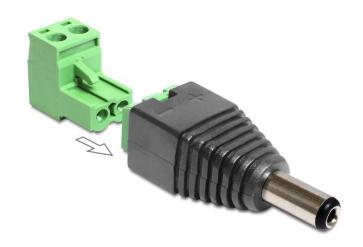

# Delock Adapter DC 5.5 x 2.5 mm male > Terminal Block 2 pin 2-part

## Description

This terminal block adapter by Delock can be used to connect bare wires. Thus the adapter is not only convenient for special industry applications, but also for the hobby area, e.g. railway modelling. Various devices with a suitable DC power connector can be connected to the adapter and are supplied with power individually (depending on the requirements of the device).

# **Specification**

- Connectors:
- 1 x DC 5.5 x 2.5 mm male
- 1 x 2 pin terminal block
- Positive pole inside, negative pole outside
- Removable Terminal Block
- DC pin length: ca. 11 mm
- Pitch: 5.00 mm