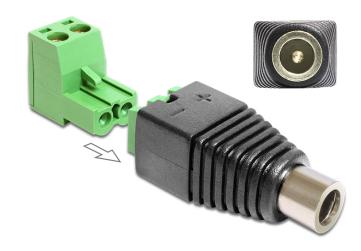

# Delock Adapter DC 5.5 x 2.5 mm female > Terminal Block 2 pin 2-part

#### Description

This terminal block adapter by Delock can be used to connect bare wires. Thus the adapter is not only convenient for special industry applications, but also for the hobby area, e.g. railway modelling. Various devices with a suitable DC power connector can be connected to the adapter and are supplied with power individually (depending on the requirements of the device).

### **Specification**

- Connectors:
- 1 x DC 5.5 x 2.5 mm female
- 1 x 2 pin terminal block
- Positive pole inside, negative pole outside
- Removable Terminal Block
- Pitch: 5.00 mm