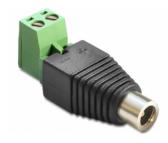

# Delock Adapter DC 5.5 x 2.5 mm female > Terminal Block 2 pin 2-part

#### Description

This terminal block adapter by Delock can be used to connect bare wires. Thus the adapter is not only convenient for special industry applications, but also for the hobby area, e.g. railway modelling. Various devices with a suitable DC power connector can be connected to the adapter and are supplied with power individually (depending on the requirements of the device).

### **Specification**

- Connectors:
- 1 x DC 5.5 x 2.5 mm female
- 1 x 2 pin terminal block
- Positive pole inside, negative pole outside
- Removable Terminal Block
- Pitch: 5.00 mm