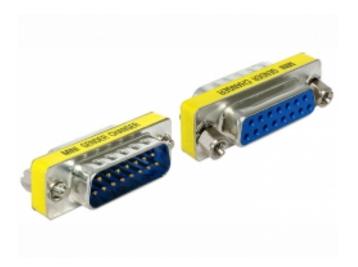

### Description

This adapter by Delock can be connected to the D-Sub 15 pin port of your device or system. Thus it prevents the interface from damage when it is under usage for high contact durability. Furthermore this adapter can also be used for special application as mechanical extension of your D-Sub 15 port.

#### **Specification**

- Connector: D-Sub 15 pin (2 rows) male > D-Sub 15 pin (2 rows) female
- Port saver
- D-Sub 15 female with screw nuts
- D-Sub 15 male with screws
- Connector nickel-plated
- Dimensions (LxWxH): ca. 39 x 17 x 12 mm