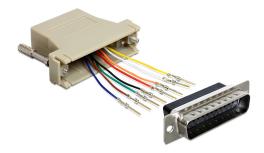

#### **Description**

This adapter by Delock can be used to expand a serial interface by using an optional Cat5 / 5e / 6 cable. Thereby you can set the pin assignment individually. Just plug the cable end into the desired hole of the connector and let it lock into the housing.

# **Specification**

- Connector: Serial D-Sub 25 pin male > RJ45 female
- RJ45 interface assigned with 8 pins, serial interface individually assignable
- · Serial plug with screws
- · Colour: grey
- Dimension incl. connector (LxWxH): ca. 42 x 55 x 16 mm