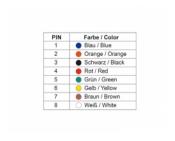

#### **Description**

This adapter by Delock can be used to expand a serial interface by using an optional Cat5 / 5e / 6 cable. Thereby you can set the pin assignment individually. Just plug the cable end into the desired hole of the connector and let it lock into the housing.

# **Specification**

- Connector: Serial D-Sub 25 pin male > RJ45 female
- RJ45 interface assigned with 8 pins, serial interface individually assignable
- · Serial plug with screws
- · Colour: grey
- Dimension incl. connector (LxWxH): ca. 42 x 55 x 16 mm