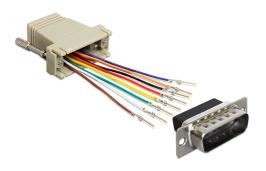

# Delock D-Sub 15 pin male > RJ45 female assembly kit

## Description

This adapter by Delock can be used to expand a serial interface by using an optional Cat5 / 5e / 6 cable. Thereby it can be set the pin assignment individually. Just plug the cable end into the desired hole of the connector and let it lock into the housing.

## **Specification**

- Connectors:
  - 1 x serial D-Sub 15 pin male >
  - 1 x RJ45 jack
- RJ45 interface assigned with 8 pins, serial interface individually assignable
- Serial connector with screw
- · Colour: grey
- Dimensions incl. connector (LxWxH): ca. 42 x 41 x 16 mm