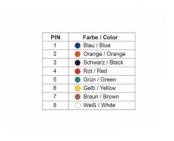

## Description

This adapter by Delock can be used to expand a serial interface by using an optional Cat5 / 5e / 6 cable. Thereby it can be set the pin assignment individually. Just plug the cable end into the desired hole of the connector and let it lock into the housing.

## **Specification**

- Connectors:
  - 1 x serial D-Sub 15 pin male >
  - 1 x RJ45 jack
- RJ45 interface assigned with 8 pins, serial interface individually assignable
- Serial connector with screw
- · Colour: grey
- Dimensions incl. connector (LxWxH): ca. 42 x 41 x 16 mm