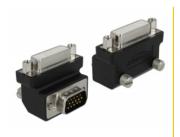

# Delock Adapter DVI 24+5 pin female > VGA 15 pin male 90° angled

#### Description

This adapter by Delock enables you to convert and angle the interface of your VGA monitor into a DVI 24+5 port. Thus you can connect your monitor to a DVI interface.

#### **Specification**

- Connector: DVI 24+5 pin female > VGA 15 pin male
- DVI port angled 90°
- DVI female connector with screw nuts, VGA male connector with screws
- Connector nickel-plated
- Dimension (without screws): ca. 39.2 x 26.8 x 23.2 mm