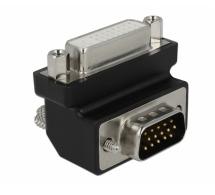

# Delock Adapter DVI 24+5 pin female > VGA 15 pin male 90° angled

#### Description

This adapter by Delock enables you to convert and angle the interface of your VGA monitor into a DVI 24+5 port. Thus you can connect your monitor to a DVI interface.

#### **Specification**

- Connector: DVI 24+5 pin female > VGA 15 pin male
- DVI port angled 90°
- DVI female connector with screw nuts, VGA male connector with screws
- Connector nickel-plated
- Dimension (without screws): ca. 39.2 x 26.8 x 23.2 mm