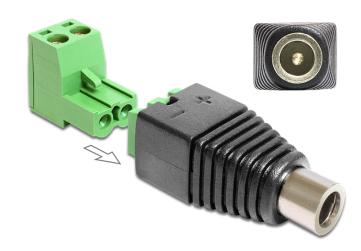

# Delock Adapter DC 5.5 x 2.1 mm female > Terminal Block 2 pin 2-part

#### Description

This terminal block adapter by Delock can be used to connect bare wires. Thus the adapter is not only convenient for special industry applications, but also for the hobby area, e.g. railway modelling. Various devices with a suitable DC power connector can be connected to the adapter and are supplied with power individually (depending on the requirements of the device).

### **Specification**

- Connectors:
- 1 x DC 5.5 x 2.1 mm female
- 1 x 2 pin terminal block
- Positive pole inside, negative pole outside
- Removable Terminal Block
- Pitch: 5.00 mm