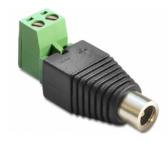

# Delock Adapter DC 5.5 x 2.1 mm female > Terminal Block 2 pin 2-part

### **Specification**

- Connectors:
- 1 x DC 5.5 x 2.1 mm female
- 1 x 2 pin terminal block
- Positive pole inside, negative pole outside
- Removable Terminal Block
- Pitch: 5.00 mm