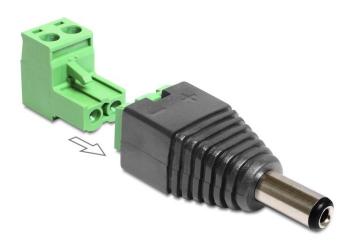

## Delock Adapter DC 5.5 x 2.1 mm male > Terminal Block 2 pin 2-part

Description

This terminal block adapter by Delock can be used to connect bare wires. Thus the adapter is not only convenient for special industry applications, but also for the hobby area, e.g. railway modelling. Various devices with a suitable DC power connector can be connected to the adapter and are supplied with power individually (depending on the requirements of the device).

## Connectors:

- 1 x DC 5.5 x 2.1 mm male
- 1 x 2 pin terminal block
- · Positive pole inside, negative pole outside
- Removable Terminal Block
- DC pin length: ca. 11 mm
- Pitch: 5.00 mm