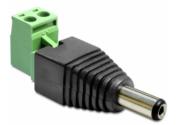

## Delock Adapter DC 5.5 x 2.1 mm male > Terminal Block 2 pin 2-part

Description

This terminal block adapter by Delock can be used to connect bare wires. Thus the adapter is not only convenient for special industry applications, but also for the hobby area, e.g. railway modelling. Various devices with a suitable DC power connector can be connected to the adapter and are supplied with power individually (depending on the requirements of the device).

## Connectors:

- 1 x DC 5.5 x 2.1 mm male
- 1 x 2 pin terminal block
- · Positive pole inside, negative pole outside
- Removable Terminal Block
- DC pin length: ca. 11 mm
- Pitch: 5.00 mm