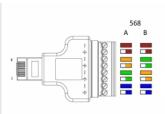

## **Images**

| RJ45 male | terminalblock |
|-----------|---------------|
| runo male | terminabloak  |
| 1         | 3             |
| 2         | 4             |
| 3         | 5             |
| 4         | 2             |
| 5         | 1             |
| 6         | 6             |
| 7         | 7             |
| 8         | 8             |