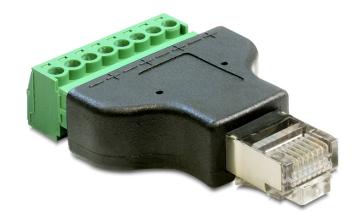

# Delock Adapter RJ45 male > Terminal Block 8 pin 2-part

# Description

This terminal block adapter by Delock can be used to connect bare wires. Thus the adapter is not only convenient for special industry applications, but also for the hobby area, e.g. railway modelling.

# **Specification**

- · Connectors:
- 1 x RJ45 male
- 1 x 8 pin terminal block
- Pitch: 3.50 mm
- Removable Terminal Block
- Dimensions (LxWxH): ca. 53.7 x 34 x 12.9 mm