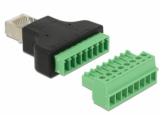

# Delock Adapter RJ45 male > Terminal Block 8 pin 2-part

# Description

This terminal block adapter by Delock can be used to connect bare wires. Thus the adapter is not only convenient for special industry applications, but also for the hobby area, e.g. railway modelling.

# **Specification**

- · Connectors:
- 1 x RJ45 male
- 1 x 8 pin terminal block
- Pitch: 3.50 mm
- Removable Terminal Block
- Dimensions (LxWxH): ca. 53.7 x 34 x 12.9 mm

## **Images**

| RJ45 male | terminalblock |
|-----------|---------------|
| runo male | terminabloak  |
| 1         | 3             |
| 2         | 4             |
| 3         | 5             |
| 4         | 2             |
| 5         | 1             |
| 6         | 6             |
| 7         | 7             |
| 8         | 8             |