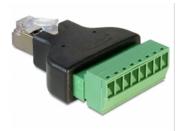

# Delock Adapter RJ45 male > Terminal Block 8 pin 2-part

# Description

This terminal block adapter by Delock can be used to connect bare wires. Thus the adapter is not only convenient for special industry applications, but also for the hobby area, e.g. railway modelling.

# **Specification**

- · Connectors:
- 1 x RJ45 male
- 1 x 8 pin terminal block
- Pitch: 3.50 mm
- Removable Terminal Block
- Dimensions (LxWxH): ca. 53.7 x 34 x 12.9 mm