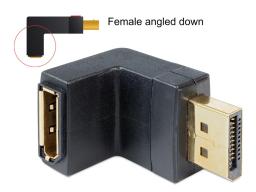

# Delock Adapter DisplayPort male > DisplayPort female angled down

## **Description**

This DisplayPort adapter by Delock enables you to lead the female port of your DisplayPort devices, e.g. flat screen etc. 90° down. Thus you can connect your DisplayPort cable without any problem in case the existing DP female port is difficult to access.