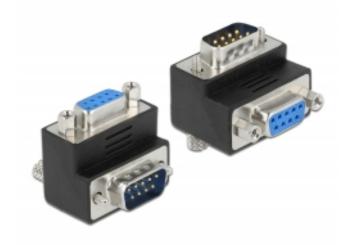

# Delock D-Sub 9 pin male to female 270° angled

## Description

This serial adapter by Delock enables to angle the female port of your serial device by 270°. Thus you can connect a serial cable without any problem in case the existing serial female port is difficult to access.

## **Specification**

- · Connectors:
- 1 x D-Sub 9 pin male >
- 1 x D-Sub 9 pin female
- Female port 270° angled
- D-Sub 9 female with screw nuts
- D-Sub 9 male with screws