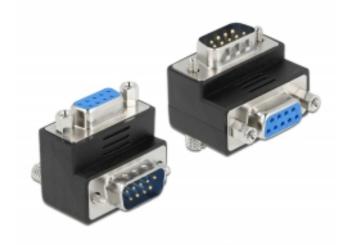

# Description

This serial adapter by Delock enables to lead the female port of a serial device 90° angled. Thus you can connect a serial cable without any problem in case the existing serial female port is difficult to access.

# **Specification**

- · Connectors:
- 1 x D-Sub 9 pin male >
- 1 x D-Sub 9 pin female
- Female port 90° angled
- D-Sub 9 female with screw nuts
- D-Sub 9 male with screws