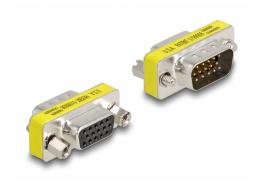

#### **Description**

This adapter by Delock can be connected to the VGA port of a device or system. Thus it prevents the interface from damage when it is under usage for high contact durability. Furthermore this adapter can also be used for special application as mechanical extension of your VGA port.

## **Specification**

- Connectors:
  - 1 x VGA 15 pin male >
  - 1 x VGA 15 pin female
- VGA female with screw nuts
- VGA male with screws