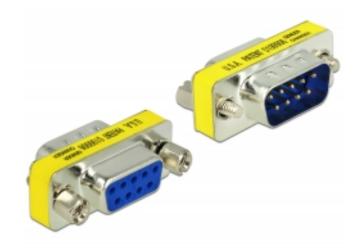

# Delock D-Sub 9 pin male > D-Sub 9 pin female - Port Saver

## Description

This serial adapter by Delock can be connected to the D-Sub9 pin port of the device or system. Thus it prevents the interface from damage when it is under usage for high contact durability. Furthermore this adapter can also be used for special application as mechanical extension of the D-Sub 9 port.

#### **Specification**

- · Connectors:
- 1 x D-Sub 9 pin male >
- 1 x D-Sub 9 pin female
- D-Sub 9 female with nuts
- D-Sub 9 male with screws
- Nickel-plated contacts