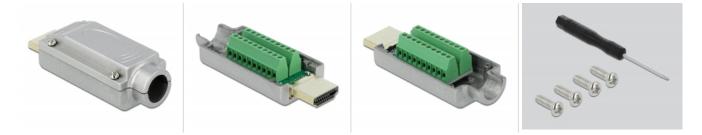

## Connectors:

- 1 x HDMI-A male
- 1 x 20 pin terminal block
- Pin assignment: 1:1
- Pitch: 2.00 mm
- Useable for a cable gauge from 30 to 24 AWG
- Operating temperature: -15 °C ~ 70 °C
- Dimensions (LxWxH): ca. 61.5 x 23.5 x 16.0 mm

### Package content

- Adapter
- 2 x locking screws
- 1 x screwdriver

Images

| Interface                 |                           |
|---------------------------|---------------------------|
| Connector 1:              | 1 x HDMI-A male           |
| Connector 2:              | 1 x 20 pin terminal block |
| Technical characteristics |                           |
| Operating temperature:    | -15 °C ~ 70 °C            |
| Physical characteristics  |                           |
| Pitch distance:           | 2.00 mm                   |
| Conductor gauge:          | 30 - 24 AWG               |
| Length:                   | 61.5 mm                   |
| Width:                    | 23.5 mm                   |
| Height:                   | 16.0 mm                   |