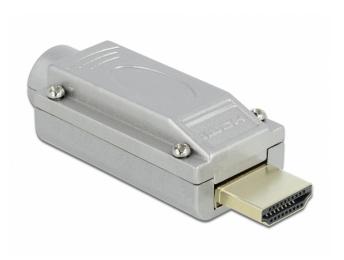

# Delock HDMI-A male to Terminal Block Adapter with Metal housing

Description

This terminal block adapter by Delock can be used to connect bare wires. The Adapter is suitable for special industrial applications.

## Protection by enclosure

The metal housing protects the PCB against dirt and damage.

ltem no. 65201

EAN: 4043619652013

Country of origin: China

Package: • Zip poly bag

## Connectors:

- 1 x HDMI-A male
- 1 x 20 pin terminal block
- Pin assignment: 1:1
- Pitch: 2.00 mm
- Useable for a cable gauge from 30 to 24 AWG
- Operating temperature: -15 °C ~ 70 °C
- Dimensions (LxWxH): ca. 61.5 x 23.5 x 16.0 mm