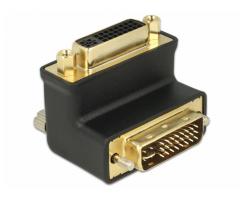

# Delock Adapter DVI 24+5 pin male > female right angled

## **Description**

This DVI adapter by Delock enables to lead the female port of DVI 24+5 pin devices, e.g. flat screen, etc. 90° rightwards. Thus DVI cable can be connected without any problem in case the existing DVI female port is difficult to access.

### **Specification**

- Connectors:
  - 1 x DVI 24+5 pin male >
  - 1 x DVI 24+5 pin female
- Female port 90° rightwards