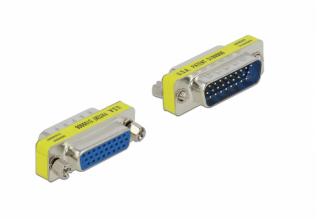

## Description

This adapter by Delock can be connected to the D-Sub 26 pin port of the device or system. Thus it prevents the interface from damage when it is under usage for high contact durability. Furthermore this adapter can also be used for special application as mechanical extension of the D-Sub 26 port.

### **Specification**

- Connectors:
- 1 x D-Sub 26 pin male >
- 1 x D-Sub 26 pin female with screws
- Pin assignment: 1:1
- Screw type: #4-40 UNC
- Screw distance: 61 mm
- · Contacts gold-plated
- Dimensions (LxWxH): ca. 67.25 x 15.45 x 17.90 mm