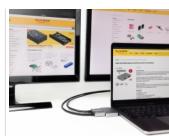

#### Description

This adapter by Delock can be connected to a MacBook with two adjacent Thunderbolt<sup>TM</sup> 3 ports, e.g. the MacBook Pro. **Two monitors** can be operated at the HDMI outputs with **4K 60 Hz simultaneously**.