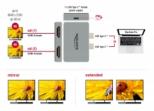

#### Description

This adapter by Delock can be connected to a MacBook with two adjacent Thunderbolt<sup>TM</sup> 3 ports, e.g. the MacBook Pro. **Two monitors** can be operated at the HDMI outputs with **4K 60 Hz simultaneously**.

#### **Specification**

- Connectors:
- 2 x USB Type-C™ male
- 2 x HDMI-A female
- 1 x USB Type-CTM female (power supply)
- Resolution up to 3840 x 2160 @ 60 Hz
- (depending on the system and the connected hardware)
- Transmission of audio and video signals
- Functions: Mirrored or Extended
- USB Power Delivery (PD) 3.0
- · Metal housing
- · Rubberized bottom
- Colour: grey
- Dimensions (LxWxH): ca. 62 x 40 x 11 mm