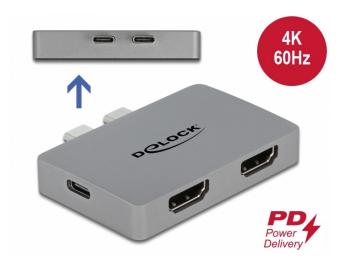

#### Description

This adapter by Delock can be connected to a MacBook with two adjacent Thunderbolt<sup>TM</sup> 3 ports, e.g. the MacBook Pro. **Two monitors** can be operated at the HDMI outputs with **4K 60 Hz simultaneously**.

# USB Power Delivery (USB PD 3.0) support up to 100 watt

The adapter has a USB Type-C<sup>TM</sup> Power Delivery port to connect the power supply of the laptop to charge it. The adapter can also be used without a power supply.

#### **Specification**

- Connectors:
- 2 x USB Type-C™ male
- 2 x HDMI-A female
- 1 x USB Type-CTM female (power supply)
- Resolution up to 3840 x 2160 @ 60 Hz
- (depending on the system and the connected hardware)
- Transmission of audio and video signals
- Functions: Mirrored or Extended
- USB Power Delivery (PD) 3.0
- · Metal housing
- · Rubberized bottom
- Colour: grey
- Dimensions (LxWxH): ca. 62 x 40 x 11 mm