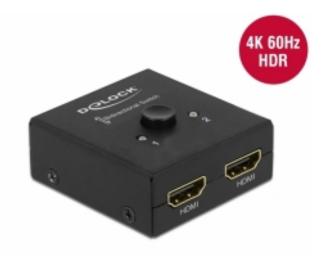

# Description

This HDMI switch by Delock is a manual bidirectional switch for connecting different devices with HDMI port. This switch offers two different applications.

Up to 2 devices can be connected to a monitor, TV or projector. At the push of a button, the device that is displayed on the screen can be selected.

2.

An HDMI device can be connected to up to 2 screens. The screen on which the signal is displayed can be selected at the touch of a button. Simultaneous output to multiple screens is not possible.

ltem no. 64072

## Connectors:

- Function 1
- Input: 2 x HDMI-A female
- Output: 1 x HDMI-A female
- Function 2
- Input: 1 x HDMI-A female
- Output: 2 x HDMI-A female
- High Speed HDMI specification
- Supports HDR
- · HDMI port selection by button
- Resolution up to 3840 x 2160 @ 60 Hz (depending on the system and the connected hardware)
- · No external power supply needed
- Metal housing
- Colour: black
- Dimensions (LxWxH): ca. 53 x 50 x 20 mm