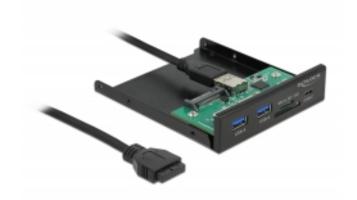

# Delock 3.5" USB 3.2 Gen 1 Front Panel 1 x USB Type- $C^{TM}$ + 2 x USB Type-A + SD and Micro SD slot

## Description

This front panel by Delock can be installed into a free 3.5" bay of a computer. It has two USB 3.2 Gen 1 Type-A and one USB 3.2 Gen 1 Type-C port. It will be connected to the motherboard internally via a pin header male port.

#### **Integrated Card Reader**

In addition, the hub with integrated card reader expands the PC by an SD and a Micro SD slot.

## **Specification**

· Connectors:

external:

- 1 x SuperSpeed USB 5 Gbps (USB 3.2 Gen 1) USB Type-C™ female
- 2 x SuperSpeed USB 5 Gbps (USB 3.2 Gen 1) Type-A female
- 1 x SD slot
- 1 x Micro SD slot

internal:

- 1 x 19 pin USB pin header female port on the cable
- 1 x SATA 15 pin power connector
- Chipset: VIA VL817, Genesys Logic GL3224
- · Data transfer rate up to:

SuperSpeed 5 Gbps,

Hi-Speed 480 Mbps,

Full-Speed 12 Mbps,