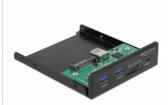

# Delock 3.5" USB 3.2 Gen 1 Front Panel 1 x USB Type- $C^{TM}$ + 2 x USB Type-A + SD and Micro SD slot

## Description

This front panel by Delock can be installed into a free 3.5" bay of a computer. It has two USB 3.2 Gen 1 Type-A and one USB 3.2 Gen 1 Type-C port. It will be connected to the motherboard internally via a pin header male port.

#### **Integrated Card Reader**

In addition, the hub with integrated card reader expands the PC by an SD and a Micro SD slot.