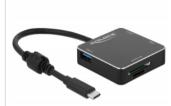

# Description

The USB hub by Delock is the mobile companion for laptops or tablets with USB Type-C<sup>TM</sup> connection. Up to 2 **USB Type-A** devices and one USB-C<sup>TM</sup> device can be connected to the hub.

# **Specification**

- · Connectors:
- 1 x SuperSpeed USB (USB 3.1 Gen 1) USB Type-C™ male >
- 2 x SuperSpeed USB (USB 3.1 Gen 1) Type-A female
- 1 x SuperSpeed USB (USB 3.1 Gen 1) USB Type-C™ female
- 1 x SD slot
- 1 x Micro SD slot
- Chipset: Genesys Logic GL3510, GL3224, VIA VL160
- Data transfer rate up to: