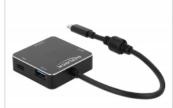

# Delock 3 Port USB 3.1 Gen 1 Hub with USB Type-CTM Connection and SD + Micro SD Slot

# Description

The USB hub by Delock is the mobile companion for laptops or tablets with USB Type-C<sup>TM</sup> connection. Up to 2 **USB Type-A** devices and one USB-C<sup>TM</sup> device can be connected to the hub.

# **Specification**

- · Connectors:
- 1 x SuperSpeed USB (USB 3.1 Gen 1) USB Type-C™ male >
- 2 x SuperSpeed USB (USB 3.1 Gen 1) Type-A female
- 1 x SuperSpeed USB (USB 3.1 Gen 1) USB Type-C™ female
- 1 x SD slot
- 1 x Micro SD slot
- Chipset: Genesys Logic GL3510, GL3224, VIA VL160
- Data transfer rate up to: