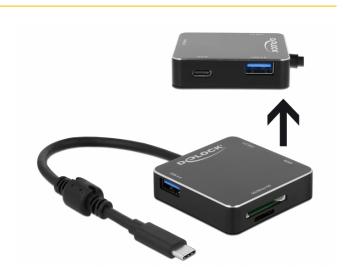

# Description

The USB hub by Delock is the mobile companion for laptops or tablets with USB Type-C<sup>TM</sup> connection. Up to 2 **USB Type-A** devices and one USB-C<sup>TM</sup> device can be connected to the hub.

#### **Integrated Card Reader**

In addition, the hub with integrated card reader expands a PC or laptop by an **SD** and a **Micro SD** slot via the USB Type-CTM connection.

# **Specification**

- · Connectors:
- 1 x SuperSpeed USB (USB 3.1 Gen 1) USB Type-C™ male >
- 2 x SuperSpeed USB (USB 3.1 Gen 1) Type-A female
- 1 x SuperSpeed USB (USB 3.1 Gen 1) USB Type-C™ female
- 1 x SD slot
- 1 x Micro SD slot
- Chipset: Genesys Logic GL3510, GL3224, VIA VL160
- Data transfer rate up to: