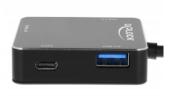

#### **Integrated Card Reader**

In addition, the hub with integrated card reader expands a PC or laptop by an **SD** and a **Micro SD** slot via the USB Type-CTM connection.

# **Specification**

- · Connectors:
- 1 x SuperSpeed USB (USB 3.1 Gen 1) USB Type-C™ male >
- 2 x SuperSpeed USB (USB 3.1 Gen 1) Type-A female
- 1 x SuperSpeed USB (USB 3.1 Gen 1) USB Type-C™ female
- 1 x SD slot
- 1 x Micro SD slot
- Chipset: Genesys Logic GL3510, GL3224, VIA VL160
- Data transfer rate up to: