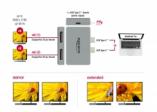

### Description

This adapter by Delock can be connected to a MacBook with two adjacent Thunderbolt<sup>TM</sup> 3 ports, e.g. the MacBook Pro. Two monitors can be operated at the DisplayPort outputs with 4K 60 Hz simultaneously.

### Note

Only one additional external monitor can be connected to MacBook devices with M1 chipset.