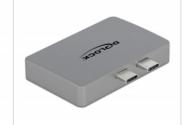

# Dual DisplayPort Adapter with 4K 60 Hz and PD 3.0 for MacBook

### **Dual DisplayPort Adapter**

# **Specification**

- · Connectors:
- 2 x USB Type-C™ male
- 2 x DisplayPort female
- 1 x USB Type-CTM female (power supply)
- Resolution up to 3840 x 2160 @ 60 Hz (depending on the system and the connected hardware)
- · Transmission of audio and video signals
- Functions: Mirrored or Extended
- USB Power Delivery (PD) 3.0
- Metal housing
- Rubberized bottom
- · Colour: grey
- Dimensions (LxWxH): ca. 62 x 40 x 11 mm