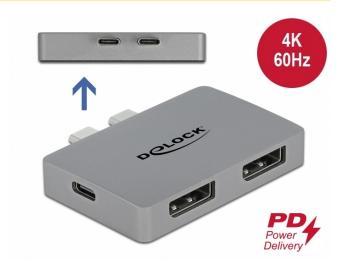

# Dual DisplayPort Adapter with 4K 60 Hz and PD 3.0 for MacBook

### Description

This adapter by Delock can be connected to a MacBook with two adjacent Thunderbolt<sup>TM</sup> 3 ports, e.g. the MacBook Pro. Two monitors can be operated at the DisplayPort outputs with 4K 60 Hz simultaneously.

# USB Power Delivery (USB PD 3.0) support up to 100 watt

The adapter has a **USB Type-C<sup>TM</sup> Power Delivery port** to connect the power supply of the laptop to charge it. The adapter can also be used without a power supply.

### **Dual DisplayPort Adapter**

# **Specification**

- · Connectors:
- 2 x USB Type-C™ male
- 2 x DisplayPort female
- 1 x USB Type-CTM female (power supply)
- Resolution up to 3840 x 2160 @ 60 Hz (depending on the system and the connected hardware)
- · Transmission of audio and video signals
- Functions: Mirrored or Extended
- USB Power Delivery (PD) 3.0
- Metal housing
- Rubberized bottom
- · Colour: grey
- Dimensions (LxWxH): ca. 62 x 40 x 11 mm