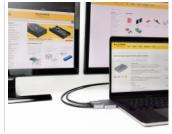

### Description

This adapter by Delock can be connected to a MacBook with two adjacent Thunderbolt<sup>TM</sup> 3 ports, e.g. the MacBook Pro. Two monitors can be operated at the DisplayPort outputs with 4K 60 Hz simultaneously.