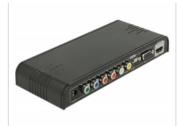

## **Specification**

· Connectors:

Input:

1 x RCA female (CVBS)

3 x RCA female (YPbPr)

2 x RCA female (audio)

1 x VGA 15 pin female with nuts

1 x 3.5 mm 3 pin stereo jack female (audio)

1 x DC 5 V power connector

Output:

1 x HDMI-A 19 pin female

- Input switchable between CVBS / YPbPr / VGA
- Output switchable between 720p / 1080p, PAL / NTSC
- Resolution (CVBS input) PAL / NTSC
- Resolution (YPbPr input) 480i / 480p / 576i / 576p / 720p / 1080i / 1080p
- Resolution (VGA input) up to 1920 x 1080 @ 60 Hz
- Resolution (HDMI output) 1280 x 720 or 1920 x 1080 @ 50 or 60 Hz
- · Supports stereo audio
- Colour: black
- Dimensions (LxWxH): ca. 185 x 85 x 25 mm