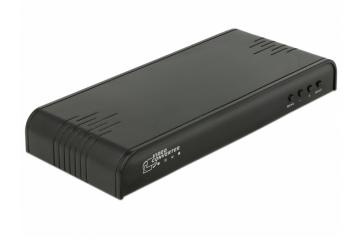

# Delock Converter CVBS / YPbPr / VGA to HDMI with Scaler

## Description

The Delock A/V converter converts an analogue video and audio signal to a digital HDMI signal. Thereby e.g. a VCR or game console can be connected to an HDMI monitor or Full HD TV. The inputs can be scaled via the integrated video processor to an HDMI output signal of 720p or 1080p with 50 or 60 Hz.

1 x DC 5 V power connector

Output:

1 x HDMI-A 19 pin female

- Input switchable between CVBS / YPbPr / VGA
- Output switchable between 720p / 1080p, PAL / NTSC
- Resolution (CVBS input) PAL / NTSC
- Resolution (YPbPr input) 480i / 480p / 576i / 576p / 720p / 1080i / 1080p
- Resolution (VGA input) up to 1920 x 1080 @ 60 Hz
- Resolution (HDMI output) 1280 x 720 or 1920 x 1080 @ 50 or 60 Hz
- · Supports stereo audio
- Colour: black
- Dimensions (LxWxH): ca. 185 x 85 x 25 mm