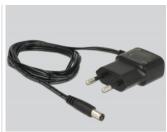

# Power supply specification

- · Wall power supply
- Input: AC 100 ~ 240 V / 50 ~ 60 Hz / 0.2 A
- Output: 5 V / 1 A
- · Ground outside, plus inside
- · Dimensions:

inside: ø ca. 2.1 mm outside: ø ca. 5.5 mm length: ca. 9 mm