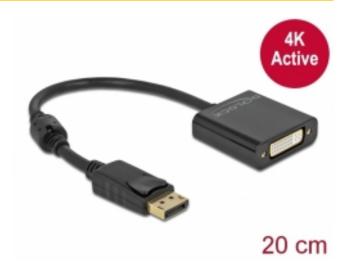

# Delock Adapter DisplayPort 1.2 male to DVI female 4K Active black

## Description

This adapter by Delock enables the connection of an **DVI monitor** to the system via a free DisplayPort interface. The adapter supports a resolution up to **4K Ultra HD at 30 Hz** and is backward compatible to Full-HD 1080p. The adapter offers an active conversion, thus it is also suitable for graphics cards that are not capable of outputting DP++ signals.

- Supports HDCP 1.3
- Supports Eyefinity
- Connectors: gold-plated
- 1 x ferrite core
- Cable length without connectors: ca. 20 cm
- Colour: black
- · OS independent, no driver installation necessary