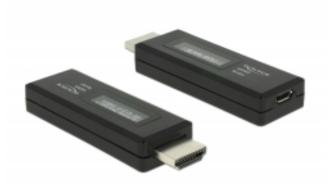

### Description

This HDMI tester with OLED display by Delock is used to read the EDID data stored in the monitor. The OLED display shows the maximum resolution, the refresh rate, the HDCP status and the color depth of the connected device.

#### Connectors:

- 1 x HDMI-A 19 pin male
- 1 x USB Type Micro-B female (5 V power supply)
- Resolution up to 3840 x 2160 @ 60 Hz (depending on the system and the connected hardware)
- Double row OLED display
- · Plastic housing
- Colour: black
- Dimensions incl. connector (LxWxH): ca. 70.5 x 22.0 x 11.0 mm