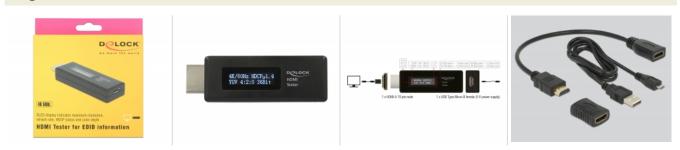

#### ltem no. 63327

EAN: 4043619633272

Country of origin: China

Package: Retail Box

#### Package content

- HDMI EDID Tester
- USB Type-A to Type Micro-B cable, length ca. 80 cm
- HDMI extension cable, length ca. 22 cm
- HDMI coupler
- User manual