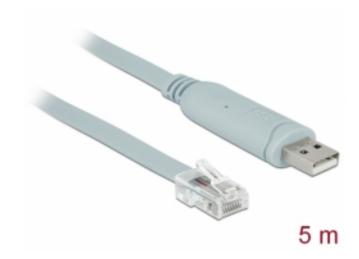

# Delock Adapter USB 2.0 Type-A male > 1 x Serial RS-232 RJ45 male 5.0 m grey

# **Specification**

- · Connectors:
- 1 x USB 2.0 Type-A male
- 1 x Serial RS-232 RJ45 male
- Chipset: FTDI FT232RL
- Compatible with USB 3.0, USB 2.0, and USB 1.1 full speed 12 Mbps
- Data transfer rate up to 230.4 Kb/s
- · Colour: grey
- Cable length inc. connectors: ca. 5.0 m
- Suitable for various compatible CISCO devices