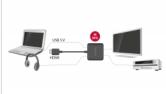

## Description

This adapter by Delock can be used to extract the audio signal from an HDMI transmission. While the video signal is displayed on a TV or monitor, the audio signal can be sent digital (S/PDIF) or analogue (stereo) to other devices, such as headphones or a surround receiver.

## **Specification**

Connectors:

Input:

1 x HDMI-A 19 pin male

1 x USB Type Micro-B female (5 V power supply)

Output:

1 x HDMI-A 19 pin female

1 x 3.5 mm 3 pin stereo jack female (audio)

1 x TOSLINK female S/PDIF

- High Speed HDMI, 3D and HDCP 1.4 / HDCP 2.2
- Supports HDR (High Dynamic Range)
- Automatic switching to stereo (2.0) when using the stereo jack and automatic muting of the digital output
- Resolution up to 3840 x 2160 @ 60 Hz
- Video bandwidth up to 600 MHz / 6 Gbps, max. 18 Gb/s
- Supports all common 2.0 and 5.1 audio formats: LPCM, Dolby Digital, DTS Audio
- Supported sample rates: 16 / 20 / 24 bit, 32 / 44.1 / 48 / 88.2 / 96 kHz (depending on the system and the connected devices)
- HDMI audio routed to the output (pass-through)
- Power consumption: max. 2 W