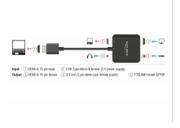

## **Specification**

Connectors:

Input:

1 x HDMI-A 19 pin male

1 x USB Type Micro-B female (5 V power supply)

Output:

1 x HDMI-A 19 pin female

1 x 3.5 mm 3 pin stereo jack female (audio)

1 x TOSLINK female S/PDIF

- High Speed HDMI, 3D and HDCP 1.4 / HDCP 2.2
- Supports HDR (High Dynamic Range)
- Automatic switching to stereo (2.0) when using the stereo jack and automatic muting of the digital output
- Resolution up to 3840 x 2160 @ 60 Hz
- Video bandwidth up to 600 MHz / 6 Gbps, max. 18 Gb/s
- Supports all common 2.0 and 5.1 audio formats: LPCM, Dolby Digital, DTS Audio
- Supported sample rates: 16 / 20 / 24 bit, 32 / 44.1 / 48 / 88.2 / 96 kHz (depending on the system and the connected devices)
- HDMI audio routed to the output (pass-through)
- Power consumption: max. 2 W