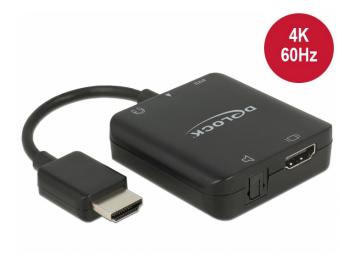

# Delock HDMI Audio Extractor 4K 60 Hz compact

## Description

This adapter by Delock can be used to extract the audio signal from an HDMI transmission. While the video signal is displayed on a TV or monitor, the audio signal can be sent digital (S/PDIF) or analogue (stereo) to other devices, such as headphones or a surround receiver.

## **Specification**

Connectors:

Input:

1 x HDMI-A 19 pin male

1 x USB Type Micro-B female (5 V power supply)

Output:

1 x HDMI-A 19 pin female

1 x 3.5 mm 3 pin stereo jack female (audio)

1 x TOSLINK female S/PDIF

- High Speed HDMI, 3D and HDCP 1.4 / HDCP 2.2
- Supports HDR (High Dynamic Range)
- Automatic switching to stereo (2.0) when using the stereo jack and automatic muting of the digital output
- Resolution up to 3840 x 2160 @ 60 Hz
- Video bandwidth up to 600 MHz / 6 Gbps, max. 18 Gb/s
- Supports all common 2.0 and 5.1 audio formats: LPCM, Dolby Digital, DTS Audio
- Supported sample rates: 16 / 20 / 24 bit, 32 / 44.1 / 48 / 88.2 / 96 kHz (depending on the system and the connected devices)
- HDMI audio routed to the output (pass-through)
- Power consumption: max. 2 W