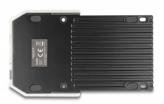

# Delock SuperSpeed USB 5 Gbps Docking Station for 1 x 2.5" SATA HDD / SSD

#### Description

This Docking Station by Delock enables an external connection of one **2.5" SATA HDD or SSD** through the USB interface. This solution does not require an external enclosure since the drive can just plug in directly into the docking station.

#### **Good cooling**

The bottom consists of a **stable metal plate with cooling fins**. These provide a passive cooling for the inserted memory.

## **Specification**

- · Connectors:
- 1 x SuperSpeed USB 5 Gbps (USB 3.2 Gen 1) USB Type-C™ female
- 1 x SATA 6 Gb/s 22 pin receptacle
- 1 x DC jack (optional for power supply)
- Chipset: Asmedia ASM225
- Function key: 1 x On / Off switch
- Suitable for 2.5" SATA HDD / SSD
- HDD height up to 15 mm
- Suitable for all SATA HDDs up to SATA 6 Gb/s
- Data transfer rate up to 5 Gbps
- · LED indicator for power and access
- Supports S.M.A.R.T.
- Supports TRIM
- Supports UASP
- Plug & Play
- Bootable
- · Colour: black
- Dimensions (LxWxH): ca. 138 x 80 x 23 mm