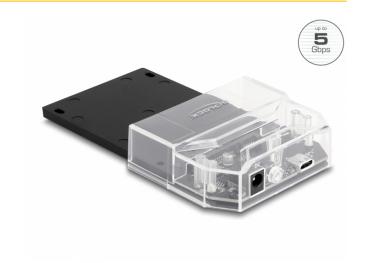

#### Description

This Docking Station by Delock enables an external connection of one **2.5" SATA HDD or SSD** through the USB interface. This solution does not require an external enclosure since the drive can just plug in directly into the docking station.

#### **Good cooling**

The bottom consists of a **stable metal plate with cooling fins**. These provide a passive cooling for the inserted memory.

## **Specification**

- · Connectors:
- 1 x SuperSpeed USB 5 Gbps (USB 3.2 Gen 1) USB Type-C™ female
- 1 x SATA 6 Gb/s 22 pin receptacle
- 1 x DC jack (optional for power supply)
- Chipset: Asmedia ASM225
- Function key: 1 x On / Off switch
- Suitable for 2.5" SATA HDD / SSD
- HDD height up to 15 mm
- Suitable for all SATA HDDs up to SATA 6 Gb/s
- Data transfer rate up to 5 Gbps
- · LED indicator for power and access
- Supports S.M.A.R.T.
- Supports TRIM
- Supports UASP
- Plug & Play
- Bootable
- · Colour: black
- Dimensions (LxWxH): ca. 138 x 80 x 23 mm