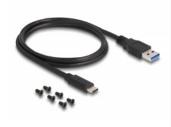

## Package content

- · Docking station
- Cable USB-C™ male to USB Type-A male, length ca. 80 cm
- Screws
- User manual