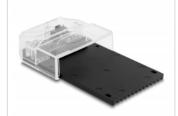

#### Description

This Docking Station by Delock enables an external connection of one **2.5" SATA HDD or SSD** through the USB interface. This solution does not require an external enclosure since the drive can just plug in directly into the docking station.

#### **Good cooling**

The bottom consists of a **stable metal plate with cooling fins**. These provide a passive cooling for the inserted memory.