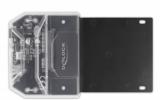

#### Description

This Docking Station by Delock enables an external connection of one **2.5" SATA HDD or SSD** through the USB interface. This solution does not require an external enclosure since the drive can just plug in directly into the docking station.

#### **Good cooling**

The bottom consists of a **stable metal plate with cooling fins**. These provide a passive cooling for the inserted memory.