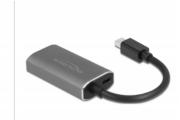

# Active mini DisplayPort 1.4 to HDMI Adapter 8K with HDR function

## Description

This adapter by Delock enables the connection of an **HDMI monitor**, **projector or TV** to the device with a free mini DisplayPort interface. Due to the small dimensions, the adapter is ideal as on the go companion.

## **Specification**

- · Connectors:
- 1 x mini DisplayPort male
- 1 x HDMI-A female
- 1 x USB Type-C<sup>TM</sup> female (optional for power supply)
- Chipset: Realtek RTD2173
- · DisplayPort 1.4 specification
- Resolution: