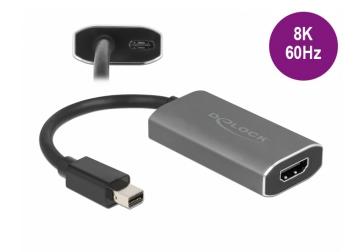

# Active mini DisplayPort 1.4 to HDMI Adapter 8K with HDR function

## Description

This adapter by Delock enables the connection of an **HDMI monitor**, **projector or TV** to the device with a free mini DisplayPort interface. Due to the small dimensions, the adapter is ideal as on the go companion.

#### **Excellent picture quality**

The adapter supports a resolution up to **8K Ultra HD** (7680 x 4320 @ 60 Hz), which is four times the resolution of 4K and is backward compatible to 4K Ultra HD and Full-HD 1080p. Thus, the Delock adapter can be used for applications such as photo and video editing, digital video walls and gaming.

## **Active adapter**

The adapter offers an active conversion, thus it is also suitable for graphics cards that are not capable of outputting DP++ signals.

## **Specification**

- · Connectors:
- 1 x mini DisplayPort male
- 1 x HDMI-A female
- 1 x USB Type-C<sup>TM</sup> female (optional for power supply)
- Chipset: Realtek RTD2173
- · DisplayPort 1.4 specification
- Resolution: