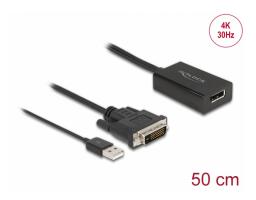

# **Delock Adapter DVI male to DisplayPort 1.2 female** black 4K with HDR function 50 cm

#### **Specification**

- Connectors:
  - 1 x DVI 24+1 male with screws
  - 1 x USB Type-A male (power supply)
  - 1 x DisplayPort female
- Chipset: STDP2600
- DVI-D (Single Link), VGA not wired
- DisplayPort 1.2 specification
- Signal direction: DVI input > DisplayPort output
- Resolution up to 3840 x 2160 @ 30 Hz (depending on the system and the connected hardware)
- · Transmission of audio and video signals
- Supports HDR
- Supports HDCP 1.4
- Plug & Play
- · Colour: black
- Cable length without connectors: ca. 50 cm
- OS independent, no driver installation necessary