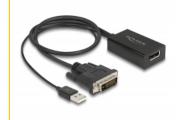

# **Delock Adapter DVI male to DisplayPort 1.2 female** black 4K with HDR function 50 cm

#### **Specification**

- Connectors:
  - 1 x DVI 24+1 male with screws
  - 1 x USB Type-A male (power supply)
  - 1 x DisplayPort female
- Chipset: STDP2600
- DVI-D (Single Link), VGA not wired
- DisplayPort 1.2 specification
- Signal direction: DVI input > DisplayPort output
- Resolution up to 3840 x 2160 @ 30 Hz (depending on the system and the connected hardware)
- · Transmission of audio and video signals
- Supports HDR
- Supports HDCP 1.4
- Plug & Play
- · Colour: black
- Cable length without connectors: ca. 50 cm
- OS independent, no driver installation necessary