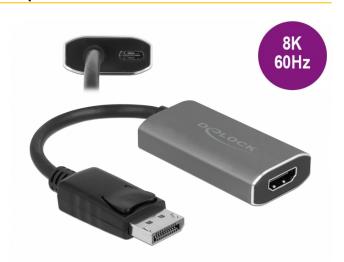

# Active DisplayPort 1.4 to HDMI Adapter 8K with HDR function

### Description

This adapter by Delock enables the connection of an **HDMI monitor, projector or TV** to the device with a free DisplayPort interface. Due to the small dimensions, the adapter is ideal as on the go companion.

#### **Excellent picture quality**

The adapter supports a resolution up to **8K Ultra HD** (7680 x 4320 @ 60 Hz), which is four times the resolution of 4K and is backward compatible to 4K Ultra HD and Full-HD 1080p. Thus, the Delock adapter can be used for applications such as photo and video editing, digital video walls and gaming.

#### **Specification**

- · Connectors:
- 1 x DisplayPort male
- 1 x HDMI-A female
- 1 x USB Type- $C^{TM}$  female (optional for power supply)
- Chipset: Realtek RTD2173
- · DisplayPort 1.4 specification
- Resolution:

with DSC:

7680 x 4320 @ 60 Hz

without DSC:

7680 x 4320 @ 30 Hz

(depending on the system and the connected hardware)

- Transmission of audio and video signals
- Supports 3D displays
- Supports HDR10
- Supports HDCP 1.4 and 2.2
- Plug & Play
- · Housing material: aluminium
- Cable length without connectors: ca. 20 cm
- · Colour: black / grey