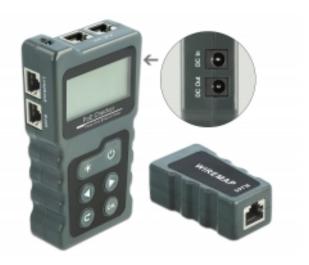

## Description

With this cable tester by Delock the wiremap of network cables can be tested quickly and easily. The results are shown clearly on the illuminated LCD display. The remote unit can be used to test already installed cables.

#### PoE and DC measurement

The PoE standard and the used wire pairs of a PoE voltage source can be determined. With a connected load, the actual **voltage**, **polarity**, **current and power** are displayed in real time.

#### **Specification**

- · Matrix LCD display with background lighting
- · 6 operating buttons
- · Display of open, short or crossed connections
- Display of used PoE standards 802.3af or 802.3at
- Display of used PoE pairs (12/36) or (45/78)
- Display of voltage, polarity, amperage and power for PoE or DC
- Test range voltage: DC 0 60 V
- Test range current: 0 3 A
- Test range power: 0 180 W
- · Auto power-off mode
- Flashlight function
- · Colour: dark grey
- Dimensions (LxWxH): ca. 12.5 x 6.9 x 2.8 cm

## Package content

- · Network cable tester
- Remote unit
- DC cable ca. 30 cm
- Bag
- User manual