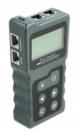

## Description

With this cable tester by Delock the wiremap of network cables can be tested quickly and easily. The results are shown clearly on the illuminated LCD display. The remote unit can be used to test already installed cables.

#### **Specification**

- · Matrix LCD display with background lighting
- · 6 operating buttons
- · Display of open, short or crossed connections
- Display of used PoE standards 802.3af or 802.3at
- Display of used PoE pairs (12/36) or (45/78)
- Display of voltage, polarity, amperage and power for PoE or DC
- Test range voltage: DC 0 60 V
- Test range current: 0 3 A
- Test range power: 0 180 W
- · Auto power-off mode
- Flashlight function
- · Colour: dark grey
- Dimensions (LxWxH): ca. 12.5 x 6.9 x 2.8 cm