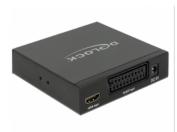

# Delock Konverter SCART / HDMI > HDMI mit Scaler

#### Description

The Delock A/V converter converts an analogue SCART video and audio signal to a digital HDMI signal. Thereby e.g. a VCR or game console can be connected to an HDMI monitor or Full HD TV. In addition, an HDMI input is present, so that the converter can be used as a switch. Both inputs can be scaled via the integrated video processor to an HDMI output signal of 720p or 1080p with 50 or 60 Hz. The audio signal is simultaneously available at the HDMI output, as a digital S/PDIF signal and as analogue signal at the stereo jack.

#### **Specification**

· Connectors:

Input:

1 x SCART female (RGB or Composite)

1 x HDMI-A 19 pin female

1 x DC 5 V power connector

Output:

1 x HDMI-A 19 pin female

1 x 3.5 mm 3 pin stereo jack female

1 x Coaxial female S/PDIF

• Input switchable between SCART / HDMI

Output switchable between 720p / 1080p, PAL / NTSC

Resolution (SCART input) PAL / NTSC-M / NTSC 4.43 / SECAM / PAL-M / PAL-N