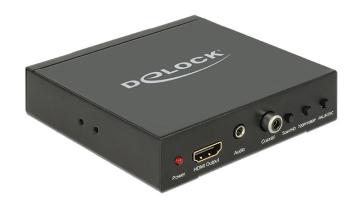

#### Description

The Delock A/V converter converts an analogue SCART video and audio signal to a digital HDMI signal. Thereby e.g. a VCR or game console can be connected to an HDMI monitor or Full HD TV. In addition, an HDMI input is present, so that the converter can be used as a switch. Both inputs can be scaled via the integrated video processor to an HDMI output signal of 720p or 1080p with 50 or 60 Hz. The audio signal is simultaneously available at the HDMI output, as a digital S/PDIF signal and as analogue signal at the stereo jack.

#### **Specification**

· Connectors:

Input:

1 x SCART female (RGB or Composite)

1 x HDMI-A 19 pin female

1 x DC 5 V power connector

Output:

1 x HDMI-A 19 pin female

1 x 3.5 mm 3 pin stereo jack female

1 x Coaxial female S/PDIF

• Input switchable between SCART / HDMI

Output switchable between 720p / 1080p, PAL / NTSC

Resolution (SCART input) PAL / NTSC-M / NTSC 4.43 / SECAM / PAL-M / PAL-N

Resolution (HDMI output) 1280 x 720 or 1920 x 1080 @ 50 or 60 Hz

Supports stereo audio

Dimensions (LxWxH): ca. 102 x 101 x 25 mm