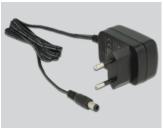

### Power supply specification

Wall power supply

• Input: AC 100 ~ 240 V / 50 ~ 60 Hz / 0.4 A

• Output: 5 V / 1 A

Ground outside, plus inside

• Dimensions:

inside: ø ca. 2.1 mm outside: ø ca. 5.5 mm length: ca. 9.5 mm

## Package content

• Converter SCART / HDMI > HDMI

External power supply

User manual