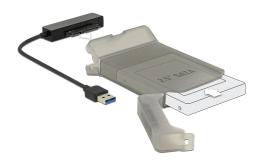

# Delock Converter USB 3.0 Type-A male > SATA 6 Gb/s 22 pin with 2.5" Protection Cover

#### Description

This Delock converter can be connected via USB Type-A interface to a PC or laptop. Thus a 2.5" SATA HDD or SSD with a 22 pin SATA interface can be used.

### **Package content**

- Converter
- Protection cover
- User manual