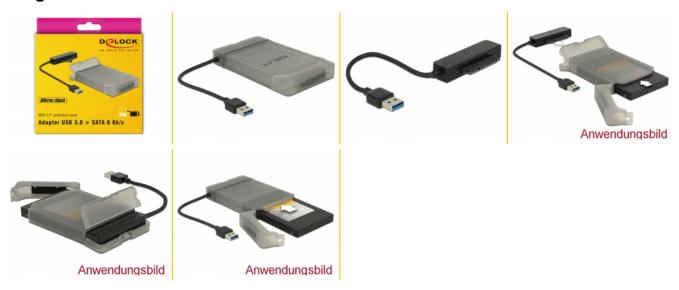

# Delock Converter USB 3.0 Type-A male > SATA 6 Gb/s 22 pin with 2.5" Protection Cover

#### Description

This Delock converter can be connected via USB Type-A interface to a PC or laptop. Thus a 2.5" SATA HDD or SSD with a 22 pin SATA interface can be used.

### **Package content**

- Converter
- Protection cover
- User manual