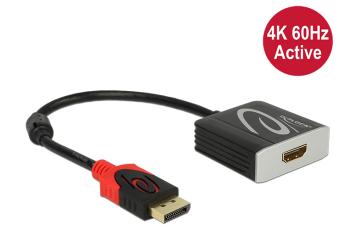

# Delock Adapter DisplayPort 1.2 male > HDMI female 4K 60 Hz Active

#### Description

This adapter by Delock enables the connection of an HDMI monitor to the system via a free DisplayPort interface. The adapter supports a resolution up to 4K Ultra HD at 60 Hz and is backward compatible to Full-HD 1080p. The adapter offers an active conversion, thus it is also suitable for graphics cards that are not capable of outputting DP++ signals.

## **Specification**

- · Connectors:
- 1 x DisplayPort 20 pin male >
- 1 x HDMI-A 19 pin female
- Chipset: Parade PS176
- DisplayPort 1.2 and High Speed HDMI with Ethernet (HEC) specification
- Active converter, for graphics cards with DP and DP++ output
- Resolution up to 4096 x 2160 @ 60 Hz (depending on the system and the connected hardware)
- · Transmission of audio and video signals
- Supports 3D displays
- Supports HDCP 1.4 and 2.2
- Supports Eyefinity
- Supports HBR2 (5.4 Gbps) data rate
- Audio formats: 8-channel LPCM, compressed audio and HBR audio format up to 24 Bit audio sample size and 192 kHz sample rate
- Connectors: gold-plated
- 1 x ferrite core
- Cable length without connectors: ca. 20 cm
- · Colour: black
- · OS independent, no driver installation necessary