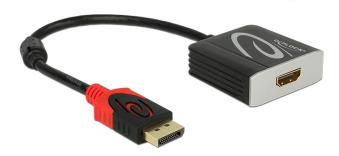

# Delock Adapter DisplayPort 1.2 male > HDMI female 4K 60 Hz Passive black

# Description

This adapter by Delock enables the connection of an HDMI monitor to the system via a free DisplayPort interface. The adapter supports a resolution up to 4K Ultra HD at 60 Hz and is backward compatible to Full-HD 1080p.

# **Specification**

- Connectors:
- 1 x DisplayPort 20 pin male >
- 1 x HDMI-A 19 pin female
- Chipset: Parade PS8409
- High Speed HDMI with Ethernet (HEC) specification
- Passive converter (level shifter), suitable only for graphics cards with DP++ output
- Resolution up to 3840 x 2160 @ 60 Hz (depending on the system and the connected hardware)
- · Transfer of audio and video signals
- Audio formats: 8-channel LPCM, compressed audio and HBR audio format up to 24 Bit audio sample size and 192 kHz sample rate
- · Gold-plated connectors
- 1 x ferrite core
- · Cable length without connectors: ca. 20 cm
- · Colour: black
- · OS independent, no driver installation necessary