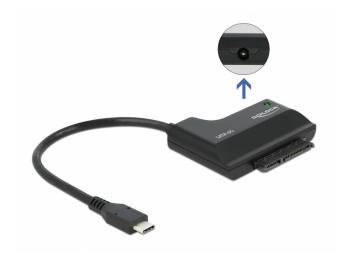

# Delock Converter SuperSpeed USB 10 Gbps (USB 3.1 Gen 2) with USB Type-C<sup>TM</sup> male > 22 pin SATA 6 Gbps male incl. power supply

### Description

This Delock converter can be connected via USB Type-C™ interface to a PC or laptop. Thus, different SATA devices with 22 pin SATA interface can be operated. The included power supply can be used for 3.5" SATA HDDs or optical drives.

## **Specification**

- · Connector:
- 1 x SuperSpeed USB 10 Gbps (USB 3.1 Gen 2) USB Type-C™ male >
- 1 x SATA 6 Gb/s 22 pin male
- 1 x DC jack
- Chipset: Asmedia ASM1351
- For SATA HDD, SATA SSD, optical drive etc.
- · Supports SATA 1.5 Gb/s, SATA 3 Gb/s and SATA 6 Gb/s
- Data transfer rate up to: