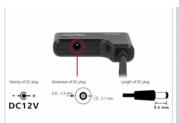

# Power supply specification

- · Wall power supply
- Input: AC 100 ~ 240 V / 50 ~ 60 Hz / 0.5 A
- Output: 12 V / 1.8 A
- Ground outside, plus inside
- Dimensions:

inside: ø ca. 2.1 mm outside: ø ca. 5.5 mm length: ca. 9.5 mm