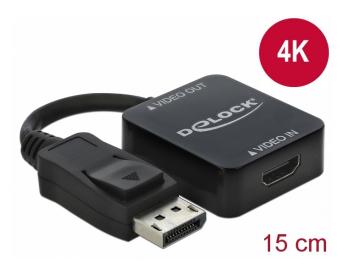

# Delock Adapter High Speed HDMI-A female > DisplayPort 1.2 male

Description

This adapter by Delock enables the connection of a DisplayPort monitor to a free HDMI interface of a PC or laptop. The adapter is connected directly to the DisplayPort connector on the monitor, so existing HDMI cables can be used.

# Connectors:

- Input: 1 x HDMI-A 19 pin female Output: 1 x DisplayPort 20 pin male
- Chipset: STDP2600
- DisplayPort 1.2 and High Speed HDMI specification
- Resolution up to 3840 x 2160 @ 30 Hz (depending on the system and the connected hardware)
- Supports HDCP 1.3
- Supports 3D displays
- · Supports Audio 7.1 channel up to 192 kHz sample rate
- Connectors: gold-plated
- Colour: black
- · Cable length incl. connectors: ca. 15 cm