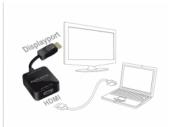

# Delock Adapter High Speed HDMI-A female > DisplayPort 1.2 male

Description

This adapter by Delock enables the connection of a DisplayPort monitor to a free HDMI interface of a PC or laptop. The adapter is connected directly to the DisplayPort connector on the monitor, so existing HDMI cables can be used.

## System requirements

- Monitor with a free DisplayPort interface
- One HDMI cable